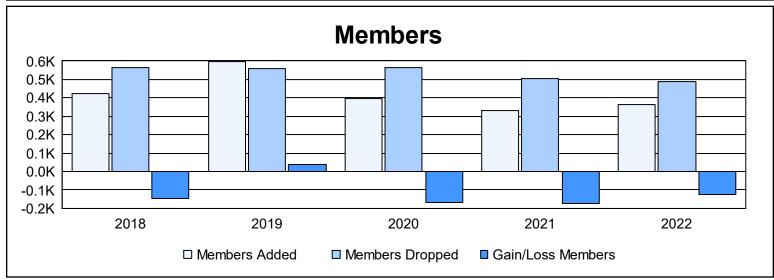

| Year      | New<br>Clubs | Dropped<br>Clubs | Gain/<br>Loss<br>Clubs | New<br>Members | Charter<br>Members | Reinstate<br>Members | Transfer<br>Members | Total<br>Member<br>Added | Total<br>Members<br>Dropped | Gain/<br>Loss<br>Members |
|-----------|--------------|------------------|------------------------|----------------|--------------------|----------------------|---------------------|--------------------------|-----------------------------|--------------------------|
| 2017-2018 | 2            | 3                | -1                     | 303            | 59                 | 10                   | 51                  | 423                      | 567                         | -144                     |
| 2018-2019 | 3            | 2                | 1                      | 449            | 83                 | 20                   | 46                  | 598                      | 561                         | 37                       |
| 2019-2020 | 0            | 1                | -1                     | 319            | 8                  | 14                   | 53                  | 394                      | 563                         | -169                     |
| 2020-2021 | 1            | 3                | -2                     | 177            | 38                 | 86                   | 29                  | 330                      | 504                         | -174                     |
| 2021-2022 | 0            | 7                | -7                     | 296            | 19                 | 7                    | 42                  | 364                      | 489                         | -125                     |
| Average   | 1            | 3                | -2                     | 309            | 41                 | 27                   | 44                  | 422                      | 537                         | -115                     |